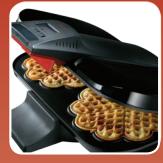

## 243-054 WAFFLEMAKER, DOUBLE WITH LCD DISPLAY

- Makes 10 heartshaped waffles at a time
- Indicator light
- Plate with waffle pattern
- Blue backlight
- Top & bottom heating element.

product specifications: art. no.: color: voltage: power: product meas. (HxWxD): gift box meas. (HxWxD): netto weight: gross weight: